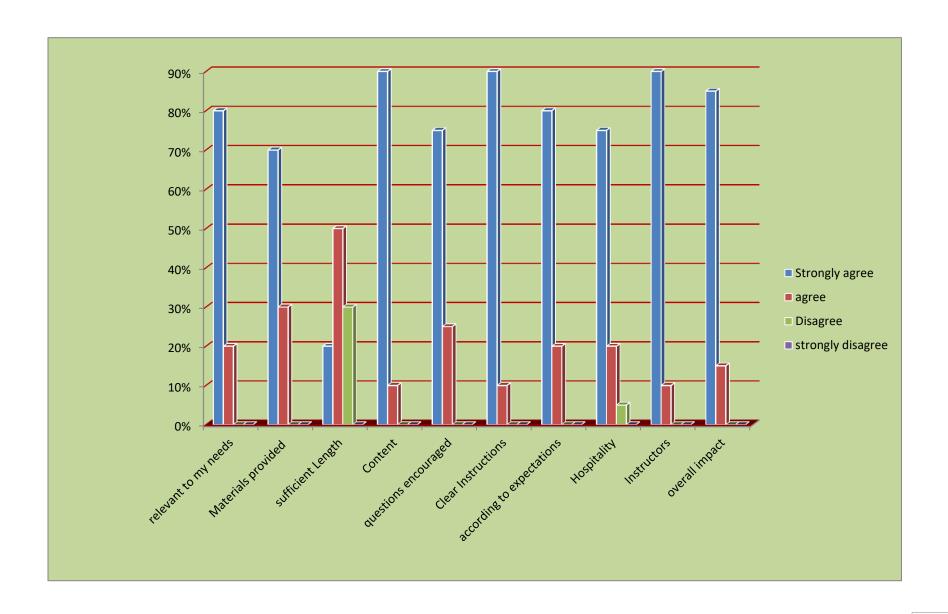

|
|                                         |                               |
| Methodology                             |                               |
|                                         |                               |
|                                         |                               |
|                                         |                               |
| Name and Signature of Group Manager     | Name and Signature of Student |
| Place:                                  | Place:                        |
| Date:                                   | Date:                         |

## **Photo Gallery**













Outside the Venue and Chem informatics lab













**Lab Sessions IR and UV** 





Lunch Hours.....

## Feed Back Received from Participants.....



## Feed Back Analysis ......

- Feedback was received on following points
- ➤ Relevance of training to the needs of the participant
- Materials provided to participants
- > Length of the training
- > Content of the training
- ➤ Whether questions were encouraged during training
- > Understandability of the instructions
- ➤ Whether training met the Expectations of the trainers
- ➤ Hospitality
- Quality of the Instructors
- Overall Impact

Host Institute got overwhelming response to all ligands 80% to 90% of the participants answered that they strongly agree by the ligand

10% to 20% agreed to the ligand

30% of the students wanted the training to be of 5 to 7 days, they found the duration to be short to comprehend all academic sessions

A very small fraction of students 5% reported that ho