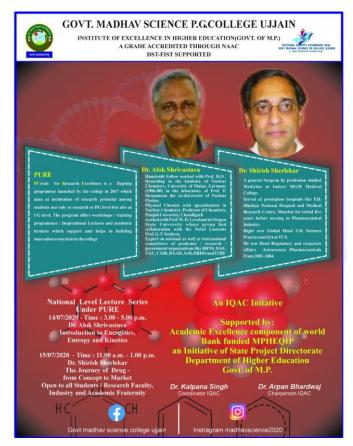

| Student                     |
| fermodo455@gmail.com        | Kamlesh          |     | Madve science Pg college<br>Ujjain      | Vikram University           |





#### GOVT. MADHAV SCIENCE COLLEGE, UJJAIN A GRADE ACCREDITED THROUGH NAAC DST-FIST SUPPORTED





#### **National Level Lecture Series Under PURE**

#### 14/07/2020 - 15/07/2020

National level lecture series was organized on 14/07/2020 & 15/07/2020 under flagship program PURE by IQAC, the series was supported by academic excellence component of world bank funded MPHEQIP scheme. Lecture series was attended by 357 participants. Event was conducted by IQAC coordinator Dr. Kalpana Singh. Dr. Arpan Bhardwaj, Principal Chaired the session. Dr. Brijesh Pare, Professor & Head of Chemistry Department, introduced the Guests.



The guest of speaker on 14<sup>th</sup> July was Dr. Alok Shrivastava. Dr.Alok Srivastava is a Physical Chemist with specialization in Nuclear Chemistry. He is presently working as a Professor and has worked earlier as Chairman (HOD) of the Department of Chemistry and Centre for Advance Studies, Panjab University, Chandigarh. He also holds a position of Adjunct Professor in the Centre for Nanoscience and Nanotechnology of Panjab



GOVT. MADHAV SCIENCE COLLEGE, UJJAIN
A GRADE ACCREDITED THROUGH NAAC
DST-PIST SUPPORTED
AFFILIATED TO VIKRAM UNIVERSITY UJJAIN
IN FRONT OF POLYTECHNIC COLLEGE DEWAS ROAD. UJJAIN



University, Chandigarh. He did his B.Sc (Hons) and M.Sc from Institute of Science, Mumbai (1976-1980) with Distinction and later doctorate from Bhabha Atomic Research Centre, Mumbai