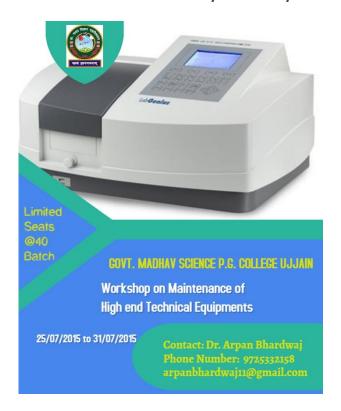

Dr. S.K. Verma: Photonics and reaction mechanism, Govt. College Sikar Rajasthan.

Acknowledgements: Our Sponsors, Madhya Pradesh Council for Science and Technology

Dr. Kalpana Virendra Singh Asst. Professor Chemistry Coordinator Science Fest





#### GOVT. MADHAV SCIENCE COLLEGE, UJJAIN





# **Inaugural Function**



















#### GOVT. MADHAV SCIENCE COLLEGE, UJJAIN





### **Valedictory Function**























ज्ञानं परमं बतम्

### GOVT. MADHAV SCIENCE COLLEGE, UJJAIN A GRADE ACCREDITED THROUGH NAAC



A GRADE ACCREDITED THROUGH NAAC
DST-FIST SUPPORTED
AFFILIATED TO VIKRAM UNIVERSTY UJJAIN
IN FRONT OF POLYTECHNIC COLLEGE DEWAS ROAD. UJJAIN

# Workshop on Maintenance of High-end Technical Equipment's Date of Event: 25<sup>th</sup> July to 31<sup>st</sup> July 2015



Govt. Madhav Science College Ujjain organized a workshop on Maintenance of equipments for 7 days starting from 25/07/2015 to 31/07/2015. Total 66 students participated in two groups of strength 35 and 31. This workshop was conducted under the joint organization of department of chemistry and department of drugs and pharmaceutical chemistry. Experts from Labindia Pvt. Ltd. Mumbai (Maharashtra) were invited. Each batch was given a schedule of 3 days. Workshop not only imparted the skill but also created experts in the designated fields which can be symbiotic to both Industry as well as students. The workshop strengthened Industry Academia relationship. Experts gave better understanding of working and maintenance of various equipments to the students.





#### GOVT. MADHAV SCIENCE COLLEGE,