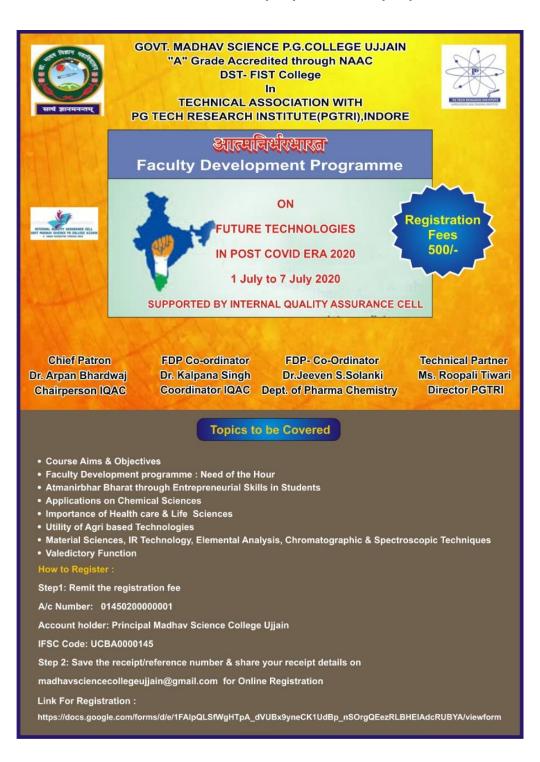

University           | Anhui     |
|                    | Jyoti Ba Phule     |                                    |           |
|                    | Teacher's Training |                                    |           |
|                    | College,udaipur,R  | Mohan lal Sukhadiya university,    |           |
| Dr.Manish Saxena   | ajasthan           | udaipur, Rajasthan                 | Rajasthan |
| Sunil Duhan        | Student            | IITJ                               | Rajasthan |





#### GOVT. MADHAV SCIENCE COLLEGE, UJJAIN

A GRADE ACCREDITED THROUGH NAAC
DST-FIST SUPPORTED
AFFILIATED TO VIKRAM UNIVERSTY UJJAIN
IN FRONT OF POLYTECHNIC COLLEGE DEWAS ROAD. UJJAIN



Faculty Development Program on "Future Technologies in COVID Era"

Date of Event: 01/07/2020 to 07/07/2020



#### PG TECH RESEARCH INSTITUTE

38, Electronic Complex, Opp. Govt. ITI College , Pardeshipura Indore-452 010. (M.P.).Tel.: 07314993339, 4996222 Mobile No. 9826969100

Mail ID admin@pgtech.in



Ref: PGTR/FD08/BSB Date 22.06.2020

To,
The Principal,
Govt. Madhav Science PG College,
Ujjain

Through: Prof. Kalpna Singh Prof. Dept. Of Pharma Chemistry

Sub: Proposal Of One Week On Line Faculties Development Prog Applications of Advance Scientific Instrumentation Techniques and Entrepreneurship Guidance- by Aiming -Skill Development and Self Depended India . .

#### Dear Sir/Madam

We at PG Tech Research Institute (PGTRI), founded in the Year 2011 due to the dearth of specialized & unique Institute covering research, development, training, career counselling, job opportunities, test sampling