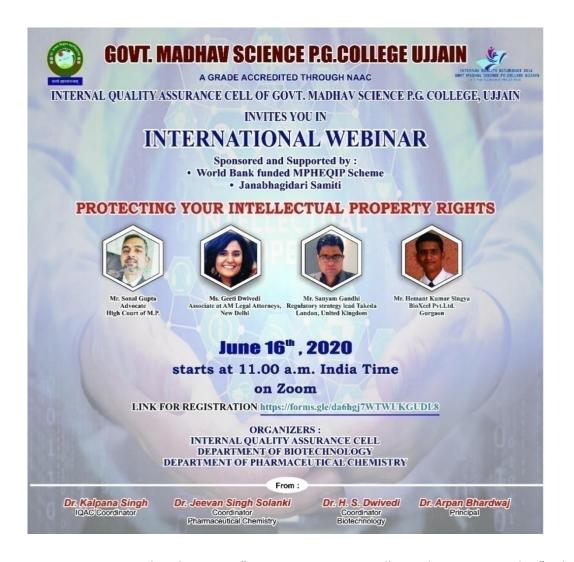

166050025 | Rajat sharma     | M.Sc. 1 <sup>st</sup> sem |
| 22. | V16R166050490 | Mahendr          | M.Sc. 1 <sup>st</sup> sem |
| 23. | V17R166050540 | Sushila          | M.Sc.                     |
| 24. | V16R166050103 | Aayush           | M.Sc. 1 <sup>st</sup> sem |
| 25. | V16R166050272 | Vaidehi vyas     | M.Sc.                     |







| 26. | V16R166050320 | Poonam      | M.Sc. 1 <sup>st</sup> sem |
|-----|---------------|-------------|---------------------------|
| 27. | V16R166050419 | Manisha     | M.Sc. 1 <sup>st</sup> sem |
| 28. | V16R166050092 | kapil verma | M.Sc. 1st sem             |





GOVT. MADHAV SCIENCE COLLEGE, UJJAIN
A GRADE ACCREDITED THROUGH NAAC
DIST-FIRST SUPPORTED





# International Webinar on "Protecting Your Intellectual Property Rights" 16/06/2020



This was an International webinar on "Protecting your Intellectual Property Rights" where participated including Faculties, students, and industries personal organized by Internal Quality Assurance Cell, Department of Drugs & Pharmaceutical Chemistry and Department of Biotechnology, Govt. Madhav Science College Ujjain. Webinar was organized on virtual platform - ZOOM. Dr. Kalpana Singh, Coordinator, IQAC conducted the program. Dr. D S Raghuvanshi, Professor of Chemistry introduced the speakers. Dr. Arpan Bhardwaj, Principal chaired the session. Vote of thanks was extended by Dr.H S Dwivedi, Coordinator Biotechnology. Session was started with the welcome speech of Kalpana Singh. 524





## GOVT. MADHAV SCIENCE COLLEGE, UJJAIN A GRADE ACCREDITED THROUGH NAAC DST-FIST SUPPORTED



AFFILIAT