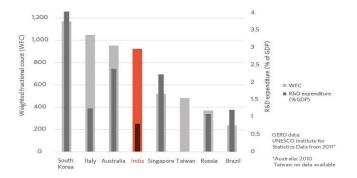

ovide them pathway for excellence in their higher studies and research. It's an activity designed specifically for cluster Colleges, but can be taken up for other colleges in the second step. The activity will escalate students through lectures, Exhaustive discussions and general lab sessions to specific lab sessions in and outside the lab and institution (educational tours).

Emphasis will be on interactive lectures and lab sessions. Full care will be taken to judge and enhance peer group dynamics and mentor-mentee relationships. The student resource thus generated can be utilized by their parent Institute to carry forward the message among their peers.

Aim: To prepare a focused team of young researchers, who have chartered their paths towards excellence.

## **Origin of the Problem:**



**Figure 1: R&D expenditure and overall output in the Nature Index 2014** | India's R&D spending as a percentage of its GDP is relatively low compared to other nations with a similar output in the Nature Index 2014. India's marked growth sets it apart from the comparator countries considered in this study. Of these countries, only Russia experienced a similar increase in growth rate, although its weighted fractional count (WFC) is less than half of India's (Fig.1).

**Figure 2 Indian institutions are highly ranked in Chemistry** | This graph shows Indian institutions in the context of a selection of well-recognized global institutions in the field of chemistry. Indian institutions are rubbing shoulders with many global leaders in the Nature Index. Global institutional ranks are for chemi