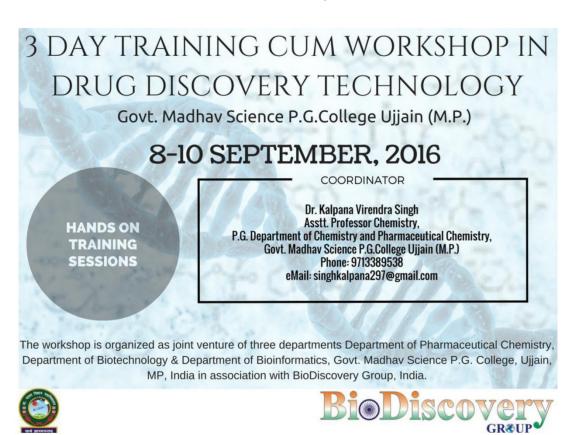

enforce and revise manufacturing and quality control requirements

#### CERTIFICATE OF PURITY



Fig. 5 1906 Certificate of Purity signed by doctor

■ 1941 - GMP is born

# SGS

# **Nonconformity Report**

- ✓ Area: Production Block K
- ✓ Problem: During the morning shift 4 out of 18 operators were not wearing head gear.
- ✓ Requirement (s): Production personnel, as per the clause / SOP, requires that all the personnel in production must wear helmets
- ✓ Category: Minor
- ✓ Sign & date:
- ✓ Acknowledgment:

.











# GOVT. MADHAV SCIENCE COLLEGE, UJJAIN A GRADE ACCREDITED THROUGH NAAC DST-FIST SUPPORTED APPILIATED TO VIKRAM UNIVERSITY UJJAIN IN FRONT OF POLYTECHNIC COLLEGE DEWAS ROAD. UJJAIN



#### Report

Workshop on "Drug Discovery Technology"

Date of Event: 8-10 September 2016



Three days workshop on "Drug discovery technology" is organized as joint venture of Department of Drugs and Pharmaceutical Chemistry, Department of Biotechnology & Department of Bioinformatics, Govt. Madhav Science P.G. College Ujjain in association with Biodiversity Group, Agra during 8-10 September 2016. Experts from Biodiversity group were invited.

The session was chaired by Dr. Usha Shrivastava, Principal and Addition Director, Ujjain Division. Welcome speech was given by the convenor of the program Dr. Kalpana Virendra Singh, Professor, Department of Chemistry and Coordinator, IQAC.







GOVT. MADHAV SCIENCE COLLEGE, UJJAIN
A GRADE ACCREDITED THROUGH NAAC
DST-FIST SUPPORTED
AFFILIATED TO VIKRAM UNIVERSITY UJJAIN
IN FRONT OF POLYTECHNIC COLLEGE DEWAS ROAD. UJJAIN



44 Faculties a