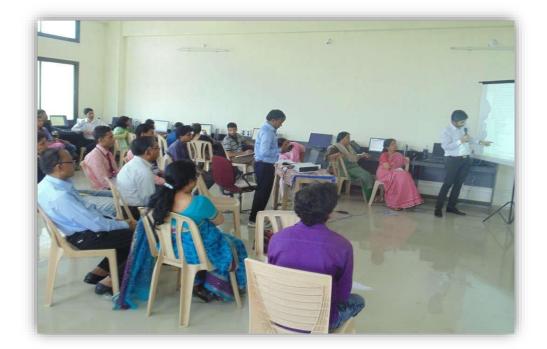

memorable one, with Dr. Prakash Nemade from MANIT Bhopal. He delivered a lecture of on Structural Bioinformatics along with the detailed practical session. He has involved personally in the practical session as a result the participants were very happy.

The Valedictory function was graced by Dr. Diwakar Natu a well known Educationist who was our Chief Guest & the session was presided by Dr. Usha Shrivastava, Additional Director & Principal Govt. MVM. Ujjain. Certificates were distributed to the participants and the report of workshop was presented by the convener Dr. Shobha Shouche. Dr. Anurag Titov conducted the valedictory session & a vote of thanks was given by Dr. Pinky Dwivedi This workshop was very interactive & informative for all the participants.



#### ज्ञानं परमं बतम्













#### GOVT. MADHAV SCIENCE COLLEGE, UJJAIN





### Science Fest "From Photonics to Economic impact of light"

# 3<sup>rd</sup> & 4<sup>th</sup> February 2016







# GOVT. MADHAV SCIENCE COLLEGE, UJJAIN A GRADE ACCREDITED THROUGH NAAC







# OFFICE OF THE PRINCIPAL GOVT, MADHAY SCIENCE P. G. COLLEGE UJJAIN

DST-FIST College 'A' Grade accredited through NAAC

International year of Light and Light based Technologies 2015

#### SCIENCE FEST " FROM PHOTONICS TO ECONOMIC IMPACT OF LIGHT"

#### <u>03<sup>rd</sup> and 04<sup>th</sup> February 2016.</u>

Govt. Madhav Science P.G. College Ujjain celebrated two days Science Fest with focal theme "From Photonics to Economic Impact of Light" on 3<sup>rd</sup> and 4<sup>th</sup> of February 2016 to commemorate the *International Year of Light