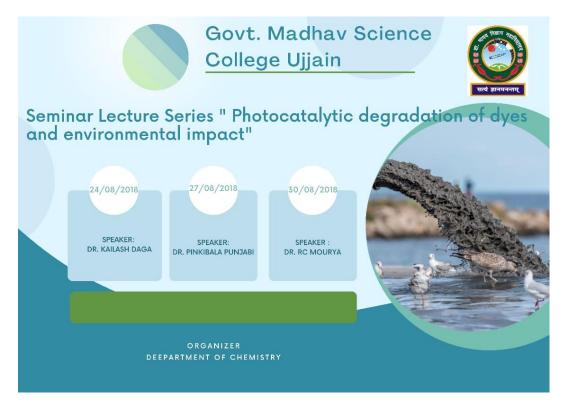

#### GOVT, MADHAV SCIENCE COLLEGE, UJJAIN

A GRADE ACCREDITED THROUGH WAAC DET FIST SUPPORTED APPLIATED TO THROAD UNITED TO APPLIATED TO THROAD UNITED TO APPLIATED TO THROAD DEWAS BOAD. UNIAND