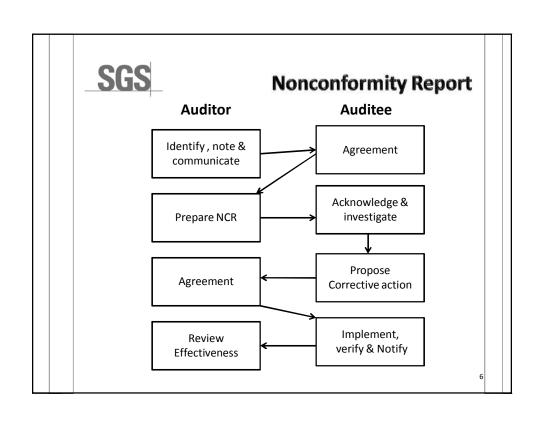

# THE LAWS ... & THE NEED FOR LAWS

- Sulphonamide disaster in 1937
- Similar incidents in UK for IV fluids 1972
- Haitian disaster 1997



■ Parts 210 and 211







# NITIATION OF GMP

- Sulfathiaziole tablets contaminated with phenobarbital
- 1941 300 people died/injured
- FDA to enforce and revise manufacturing and quality control requirements

#### CERTIFICATE OF PURITY



Fig. 5 1906 Certificate of Purity signed by doctor

■ 1941 - GMP is born

# SGS

# **Nonconformity Report**

- ✓ Area: Production Block K
- ✓ Problem: During the morning shift 4 out of 18 operators were not wearing head gear.
- ✓ Requirement (s): Production personnel, as per the clause / SOP, requires that all the personnel in production must wear helmets
- ✓ Category: Minor
- ✓ Sign & date:
- ✓ Acknowledgment:

.











# GOVT. MADHAV SCIENCE COLLEGE, UJJAIN A GRADE ACCREDITED THROUGH NAAC DST-FIST SUPPORTED APPILIATED TO VIKRAM UNIVERSITY UJJAIN IN FRONT OF POLYTECHNIC COLLEGE DEWAS ROAD. UJJAIN



#### Report

Workshop on "Drug Discovery Technology"

Date of Event: 8-10 September 2016



Three days workshop on "Drug discovery technology" is organized as joint venture of Department of Drugs and Pharmaceutical Chemistry, Department of Biotechnology & Department of Bioinformatics, Govt. Madhav Science P.G. College Ujjain in association with Biodiversity Group, Agra during 8-10 September 2016. Experts from Biodiversity group were invited.

The session was chaired by Dr. Usha Shrivastava, Principal and Addition Director, Ujjain Division. Welcome speech was given by the convenor of the program Dr. K