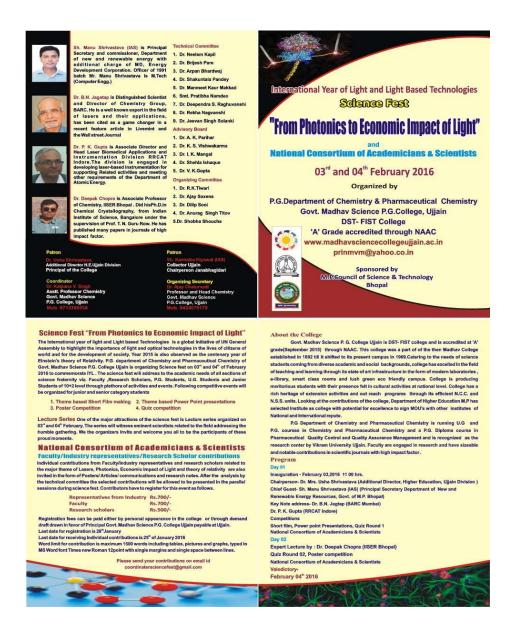

nvolved personally in the practical session as a result the participants were very happy.

The Valedictory function was graced by Dr. Diwakar Natu a well known Educationist who was our Chief Guest & the session was presided by Dr. Usha Shrivastava, Additional Director & Principal Govt. MVM. Ujjain. Certificates were distributed to the participants and the report of workshop was presented by the convener Dr. Shobha Shouche. Dr. Anurag Titov conducted the valedictory session & a vote of thanks was given by Dr. Pinky Dwivedi This workshop was very interactive & informative for all the participants.



#### ज्ञानं परमं बतम्













#### GOVT. MADHAV SCIENCE COLLEGE, UJJAIN





### Science Fest "From Photonics to Economic impact of light"

# 3<sup>rd</sup> & 4<sup>th</sup> February 2016







# GOVT. MADHAV SCIENCE COLLEGE, UJJAIN A GRADE ACCREDITED THROUGH NAAC







# OFFICE OF THE PRINCIPAL GOVT, MADHAY SCIENCE P. G. COLLEGE UJJAIN

DST-FIST College 'A' Grade accredited through NAAC

International year of Light and Light based Technologies 2015

#### SCIENCE FEST " FROM PHOTONICS TO ECONOMIC IMPACT OF LIGHT"

#### <u>03<sup>rd</sup> and 04<sup>th</sup> February 2016.</u>

Govt. Madhav Science P.G. College Ujjain celebrated two days Science Fest with focal theme "From Photonics to Economic Impact of Light" on 3<sup>rd</sup> and 4<sup>th</sup> of February 2016 to commemorate the *International Year of Light and Light Based Technologies*, under the joint organization of P.G. Department of Chemistry and Pharmaceutical Chemistry, Janabhagidari Samiti and Internal Quality A