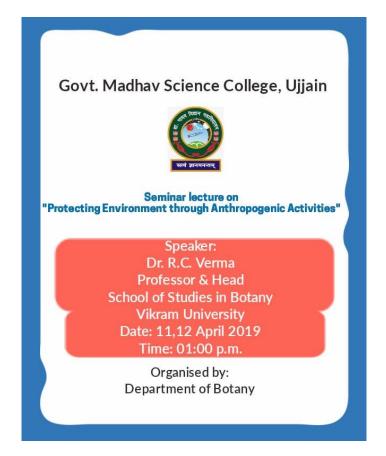

#### GOVT, MADHAV SCIENCE COLLEGE, UJJAIN

A GRADE ACCREDITED THROUGH WAAC DET FIST SUPPORTED APPLIATED TO THROAD UNITED TO APPLIATED TO THROAD UNITED TO APPLIATED TO THROAD DEWAS BOAD. UNIAND