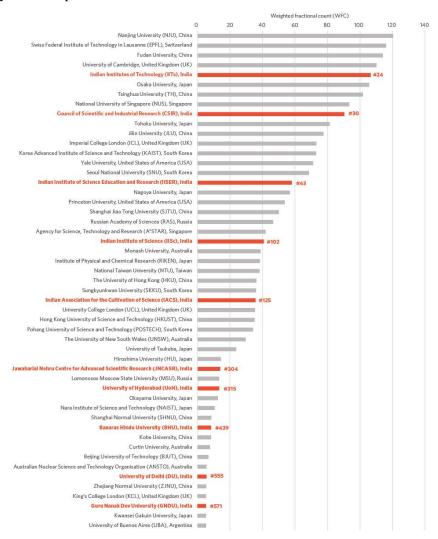

t in the Nature Index 2014** | India's R&D spending as a percentage of its GDP is relatively low compared to other nations with a similar output in the Nature Index 2014. India's marked growth sets it apart from the comparator countries considered in this study. Of these countries, only Russia experienced a similar increase in growth rate, although its weighted fractional count (WFC) is less than half of India's (Fig.1).

**Figure 2 Indian institutions are highly ranked in Chemistry** | This graph shows Indian institutions in the context of a selection of well-recognized global institutions in the field of chemistry. Indian institutions are rubbing shoulders with many global leaders in the Nature Index. Global institutional ranks are for chemistry WFC output in the Nature Index for 2014.



In Chemistry, India's top institutions are competitive with those in Europe, the USA and Asia, and stand up to be counted among the world's top ranks (Fig.2). India is ninth (WFC = 448.9) in the index global ranking for Chemistry. Not surprisingly, the top-ten journals where Indian scientists publish are all in chemistry and the physical sciences, with 50 per cent of India's overall Nature Index output coming from chemistry alone (Fig.3) **Figure:3** 



Looking at the above scenario published in Nature India. Country is moving successfully towards research in Chemistry, good research is being published in quality journals. CEQIC unit of the college conceived PURE to give brilliant P.G. Students coming from different cluster colleges, an overview of recent research areas in Chemistry. St