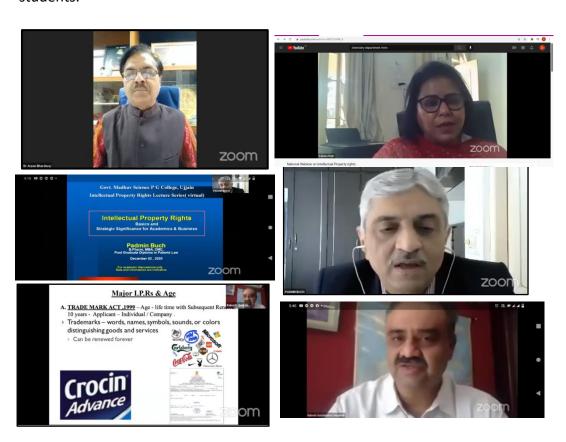

onfer the right of ownership through several ways such as patents, designs, trademarks and copyrights.

Mr. Rakesh Soni addressed the audiences with a lecture on 'Transfer of Ownership & Deeds of Assignment'. He said that intellectual property rights (IPR) are statuary rights and allow the creator(s) and owner(s) of the intellectual property to exclude from exploiting the same commercially for the given period of time.





### GOVT. MADHAV SCIENCE COLLEGE, UJJAIN A GRADE ACCREDITED THROUGH NAAC DST-FIST SUPPORTED





The principal of the institution Dr. Arpan Bhardwaj extended the vote of thanks to the speakers for the time and valuable presentation. The explanation and need of awareness for plagiarism was mentioned for special thanks as it is need of time for researchers and students.



### **List of Online Registered Participants**

| Name          | Salutation | Affiliation | Affiliating Institute                       | State          | Whatsapp<br>Number |
|---------------|------------|-------------|---------------------------------------------|----------------|--------------------|
| Saroj patidar | Ms.        | Student     | Govt.madhav science p.g.college<br>Ujjain   | M.P.           | 9329643173         |
| Neha Chouhan  | Ms.        | Student     | Govt Madhav Science PG College<br>Ujjain    | Ujjain         | 6261581164         |
| Sanjeet Rai   | Mr.        | Faculty     | Government Madhav Science<br>College Ujjain | Madhya Pradesh | 9826753101         |
| Ajay Patidar  | Mr.        | Student     | Madhav science college                      | Madhya Pradesh