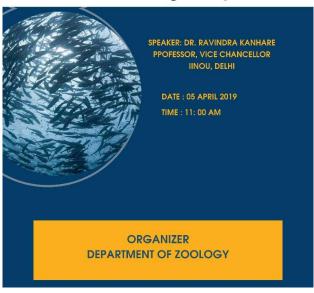

| B.Sc. Plain |
| 14.    | V18R166050746 | Richa Saket         | B.Sc. Plain |





### GOVT. MADHAV SCIENCE COLLEGE, UJJAIN

# A GRADE ACCREDITED THROUGH NAAC DST-FIST SUPPORTED AFFILIATED TO VIKRAM UNIVERSTY UJJAIN IN PRONT OF POLYTECHNIC COLLEGE DEWAS ROAD. UJJAIN



| 15. | V18R166050762 | RUPESH JAISWAL   | B.Sc. Plain |
|-----|---------------|------------------|-------------|
| 16. | V18R166050755 | Shivam           | B.Sc. Plain |
| 17. | V18R166050754 | Shivani Solanki  | B.Sc. Plain |
| 18. | V18R166050765 | Tisha Hiyana     | B.Sc. Plain |
| 19. | V18R166050750 | Vaishali Gothwal | B.Sc. Plain |
| 20. | V18R166050749 | Yogesh Chouhan   | B.Sc. Plain |

**Seminar lecture on Fisheries: A Growing Industry** 

Date of Event: 05/04/2019



SEMINAR ON Fisheries : A Growing Industry



One day seminar lecture on "Fisheries: A growing Industry" was organized by Department of Zoology, Govt. Madhav Science College, Ujjain on 05<sup>th</sup> April 2019. 15 students attended the





## GOVT. MADHAV SCIENCE COLLEGE, UJJAIN



A GRADE ACCREDITED THROUGH NAAC
DST-FIST SUPPORTED
AFFILIATED TO VIKRAM UNIVERSTY UJJAIN
IN PRONT OF POLYTECHNIC COLLEGE DEWAS ROAD, UJJAIN

lecture. The session started with the welcome speech of Dr. Seema Trivedi. She extended her warm welcome to the guest speaker Dr. Ravindra Kanhere and all the participants. Dr. Ravindra Kanhere is Professor and Vice-Chancellor of IGNOU, Delhi.

He highlighted on management practices of fisheries and its importance in improving economy and employment generation. He also emphasised on the challenges which faced in f