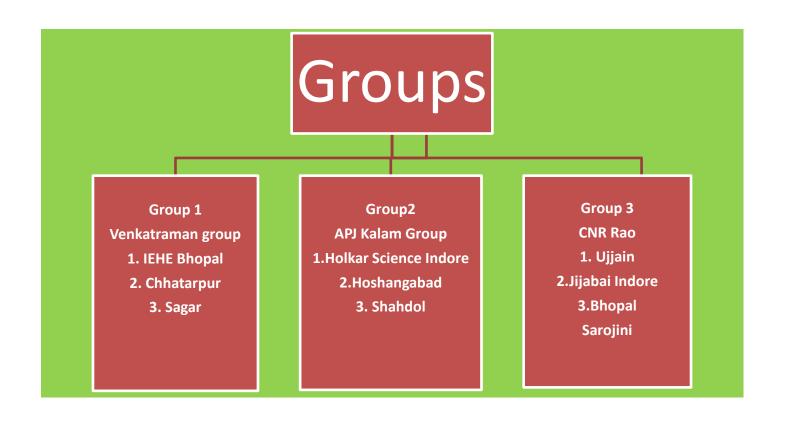

ssions**
- Project Hypothesis
- > Feed back

#### **Process Flow:**

All the participants were divided randomly into 3 groups, Group dynamics was ensured through heterogeneity amongst groups

- Venkatraman Group
- > APJ Kalam Group
- > CNR Rao Group

For the facilitation of students and for maintaining group dynamics four professors from Chemistry Department of the College were assigned the authorities of Group Coordinators

| Sr. No. | Name of Group     | Name of Group Coordinator               |
|---------|-------------------|-----------------------------------------|
| 1.      | Venkatraman Group | Dr. Shakuntala Pandey                   |
| 2.      | APJ Kalam Group   | Dr.Neelam Kapil<br>Dr.Manmeet K. Makkad |
| 3.      | CNR Rao Group     | Dr. Pratibha Namdeo                     |



Schedule..... Accomodation: Hotel Avantika near Nanakheda Bus Stand Ujjain...... Day 1. Registration...1000-1030 hrs Registration Desk... Pharmaceutical Chemistry class Room Orientation of students...1030-1130 hrs. venue: Room no 18 **Venue: Conference Hall** Visit to departments Group 1... Group 2... Chemistry/ Pharma.....1130-1145 hrs. Zoology/Microbiology/Bioinformatics ......1130-1145 hrs Botany/ Biotechnology......1145-1200 hrs. Zoology/Microbiology/Bioinformatics.....1250 – 1310 hrs Botany/ Biotechnology ..... 1250 – 1310 hrs **Academic Lecture Session** Group 3... Botany/ Biotechnology ......1130-1145 hrs Scope of research in Chemistry...1400 -1430 hrs (Dr. Shubha Jain)

Zoology/Microbiology/Bioinformatics ......1145-1200 hrs.

Research Methodology......1440—1540 hrs.(Dr. M.S.Pari