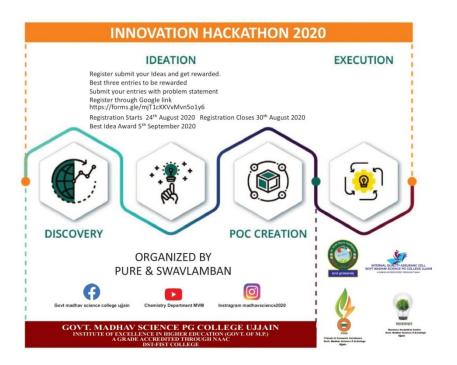

| Student            | Govt Madhav science College     | MP     |
| shivpalmakwana@gmail.c   | Deepika Makwana    | Madhav science P.G | Vikram University               | M.P    |
| vaishalikanel2105@gmail. | Vaishali kanel     |                    |                                 |        |
| vaishalikanel2105@gmail. | Vaishali ksnel     |                    |                                 |        |
| malviyapradeep35@gmail.  | Pradeep Malviya    |                    |                                 | M.P    |
|                          | Pradeep Malviya    |                    |                                 | N      |





#### GOVT. MADHAV SCIENCE COLLEGE, UJJAIN A GRADE ACCREDITED THROUGH NAAC





#### **Innovation Hakathon**

### Organised by Pure & Swawlamban 05/09/2020



Under joint organization of PURE and Swavlamban, Govt. Madhav Science College invited best ideas from students for POC creation. 34 students participated in this program and gave ideas. Some good ideas given from student sides were, "Use of velvet bean for anti ulcer activity, Plant Extraction for Medicinal Importance and Application of bio pesticides.

#### List of Online Registered Participants

| Email Address              | Name           | Salutation | Affiliating Institute                                | Affiliating University      |
|----------------------------|----------------|------------|------------------------------------------------------|-----------------------------|
| ishvarlal1997@gmail.com    | Mr. Ishvarlal  | Mr.        | Government Madhav<br>science PG college Ujja