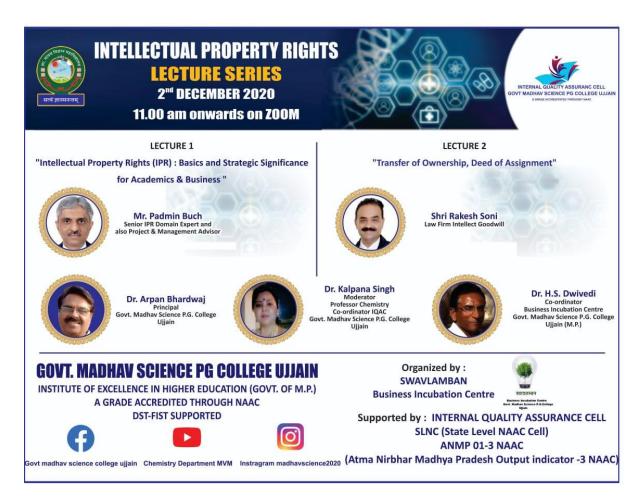

in             | M.P. |
|             |                      |                                                 | 1    |





### GOVT. MADHAV SCIENCE COLLEGE, UJJAIN A GRADE ACCREDITED THROUGH NAAC DST-FIST SUPPORTED





### **Intellectual Property Rights**

### **Lecture Series – 2<sup>nd</sup> December 2020**

'Swavlamban- Business Incubation Center', Government Madhav Science College, Ujjain, Madhya Pradesh organized a lecture serieson 'Intellectual Property Rights' on 2<sup>nd</sup>December, 2020 on 11:00 AM. The event was conducted by IQAC Coordinator, Dr. Kalpana Singh. This lecture series was attended by students, researchers, faculties and industrialist of various colleges and universities. The idea behind organizing this webinar was to give knowledge of IPR to the participants.



Dr. Arpan Bhardwaj, Principal, Govt. Madhav Science College, Ujjain extended warm welcome to the Mr. Padmin Buch and Mr. Rakesh Soni and all the participants. He said that we all are very much aware with the fact that IPR is a very important concept to be known and that to by the intellectual persons like Mr. Buch and Mr. Rakesh Soni will be an honor as they are involved in various academic and industrial activities with various organizations. Dr. Kalpana Singh introduced our eminent speakers to the audience.





### GOVT. MADHAV SCIENCE COLLEGE, UJJAIN A GRADE ACCREDITED THROUGH NAAC DST-FIST SUPPORTED





Shri Padmin Buch is currently working as a Project Management and IPR domain expert. Before this he was working as Managing Director I/c.; GITCO, Ahmedabad. Earlier he worked with S