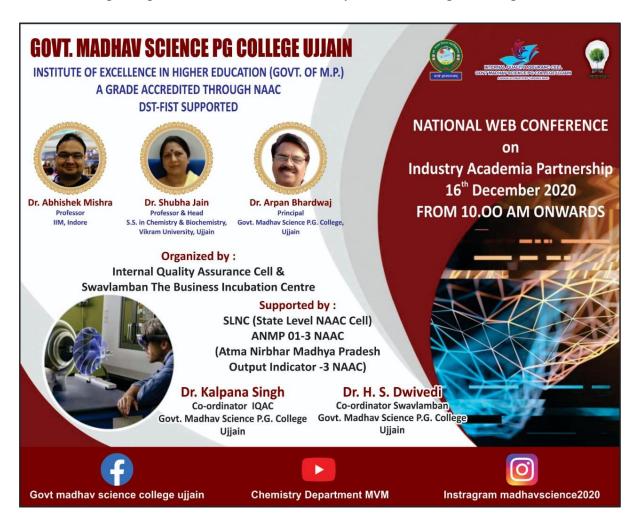

lege<br>Ujjain              | Ujjain          | MP                |





### GOVT. MADHAV SCIENCE COLLEGE, UJJAIN A GRADE ACCREDITED THROUGH NAAC DST-FIST SUPPORTED





#### **National Web Conference on Industry Academia Partnership**

#### **16 December 2020**

Under the direction of 'Swavlamban the Business Incubation Center', Government Madhav Science College, Ujjain, Madhya Pradesh hosted a one-day National webinar on 'Industry Academia Partnership' on 16<sup>th</sup>December, 2020. This webinar was attended by educationists, artists, researchers and students of various colleges and universities. The idea behind the organization of this webinar was to nurture the entrepreneurships in students and make the audience and participants to understand the industry and academic partnership.



Dr. Kalpana Singh was the coordinator of event and inaugurated the program by welcoming all participants and chief guests. Dr.Arpan Bhardwaj, Principal, Govt. Madhav Science College, Ujjain extended warm welcome to Dr. Abhishek Mishra, Professor, Indian Institute

#### ज्ञानं परमं बतम



### GOVT. MADHAV SCIENCE COLLEGE, UJJAIN A GRADE ACCREDITED THROUGH NAAC DST-PIST SUPPORTED





of Management, Indore, Madhya Pradesh. He also welcomed Dr. Shubha Jain, Professor and Head of the Department in the School of Studies in Chemistry & Biochemistry, Vikram University, Ujjain.

Dr. Abhishek Mishra addressed the audiences with a lecture on 'Industry Academia Collaboration'. He said that in current situation of covid-19, placement of students in the industries is low and industry academia partner