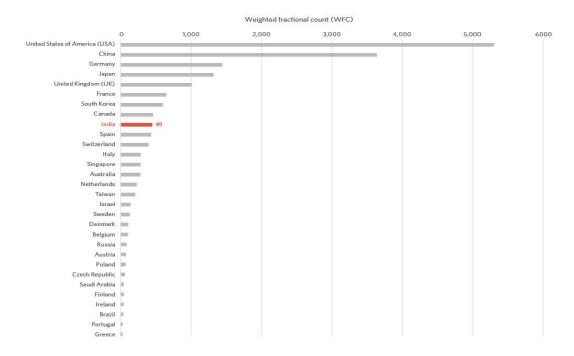

e highly ranked in Chemistry** | This graph shows Indian institutions in the context of a selection of well-recognized global institutions in the field of chemistry. Indian institutions are rubbing shoulders with many global leaders in the Nature Index. Global institutional ranks are for chemistry WFC output in the Nature Index for 2014.



In Chemistry, India's top institutions are competitive with those in Europe, the USA and Asia, and stand up to be counted among the world's top ranks (Fig.2). India is ninth (WFC = 448.9) in the index global ranking for Chemistry. Not surprisingly, the top-ten journals where Indian scientists publish are all in chemistry and the physical sciences, with 50 per cent of India's overall Nature Index output coming from chemistry alone (Fig.3) **Figure:3** 



Looking at the above scenario published in Nature India. Country is moving successfully towards research in Chemistry, good research is being published in quality journals. CEQIC unit of the college conceived PURE to give brilliant P.G. Students coming from different cluster colleges, an overview of recent research areas in Chemistry. Students with the knowledge about recent research areas will be more focused and prepared to give their best to research.

## **Methodology:**

The first Internship programme in Chemistry was conceptualized based upon five major ethos of PURE

- **>** Lectures
- **Lab** sessions
- **Exhaustive Discussions**
- Project Hypothesis
- > Feed back

#### **Process Flow:**

All the participants were divided randomly into 3 groups, Group dynamics was ensured through